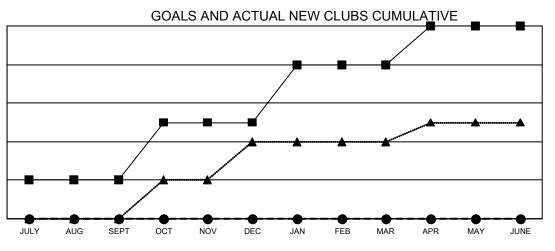

## GAT MONTHLY MEMBERSHIP PROGRESS REPORT

Multiple District 118

Results as of: 8/31/2021

LOCATION: TURKEY

| Clubs         |               |             |               | Members               |                           |                         |                                                    |
|---------------|---------------|-------------|---------------|-----------------------|---------------------------|-------------------------|----------------------------------------------------|
|               | RESULTS FOR   | R 2021-2022 |               | RESULTS FOR 2021-2022 |                           |                         |                                                    |
| QUARTER       | NEW CLUB GOAL | NEW CLUBS   | DROPPED CLUBS | QUARTER               | MEMBER GROWTH NET<br>GOAL | MEMBER GROWTH<br>ACTUAL | DROPPED<br>MEMBERS ACTUAL<br>(including transfers) |
| JULY/AUG/SEPT | 2             | 0           | 11            | JULY/AUG/SE           | PT 62                     | 51                      | 140                                                |
| OCT/NOV/DEC   | 3             | 0           | 0             | OCT/NOV/DE            | C 87                      | 0                       | 0                                                  |
| JAN/FEB/MAR   | 3             | 0           | 0             | JAN/FEB/MAR           | 79                        | 0                       | 0                                                  |
| APR/MAY/JUNE  | 2             | 0           | 0             | APR/MAY/JUN           | NE 92                     | 0                       | 0                                                  |